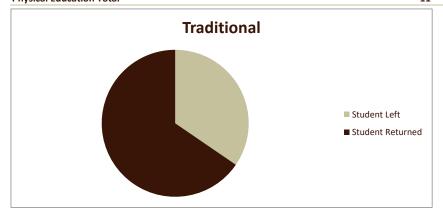

## **Retention of New Entering Student Cohorts**

Fall Entering Terms 2014-2021

| Retention Rates               |                   |                     | Term      |           |           |           |           |           |           |           |           |
|-------------------------------|-------------------|---------------------|-----------|-----------|-----------|-----------|-----------|-----------|-----------|-----------|-----------|
|                               |                   |                     |           |           |           |           |           |           |           |           | 8-Yr.     |
| Duaguaga                      | Catanami          | Doorde              | F-II 2014 | F-II 2015 | Fall 2016 | Fall 2017 | F-II 2010 | F-II 2010 | F-II 2020 | F-II 2024 | Composite |
| Program                       | Category          | Result              | Fall 2014 | Fall 2015 | Fall 2016 | Fall 2017 | Fall 2018 | Fall 2019 | Fall 2020 | Fall 2021 | Retention |
| Physical Education            |                   |                     |           |           |           |           |           |           |           |           |           |
|                               | Traditional       |                     |           |           |           |           |           |           |           |           |           |
|                               |                   | % Students Leaving  | 50.0%     | 37.5%     | 16.7%     | 50.0%     | 33.3%     | 25.0%     | 42.9%     | 16.7%     | 34.5%     |
|                               |                   | % Students Retained | 50.0%     | 62.5%     | 83.3%     | 50.0%     | 66.7%     | 75.0%     | 57.1%     | 83.3%     | 65.5%     |
|                               | Transfer          |                     |           |           |           |           |           |           |           |           |           |
|                               |                   | % Students Leaving  | 40.0%     | 0.0%      | 0.0%      | 0.0%      | 50.0%     | 0.0%      | 50.0%     | 33.3%     | 25.0%     |
|                               |                   | % Students Retained | 60.0%     | 100.0%    | 100.0%    | 100.0%    | 50.0%     | 100.0%    | 50.0%     | 66.7%     | 75.0%     |
|                               |                   |                     |           |           |           |           |           |           |           |           |           |
|                               |                   |                     | Fall 2014 | Fall 2015 | Fall 2016 | Fall 2017 | Fall 2018 | Fall 2019 | Fall 2020 | Fall 2021 | 8-Yr.     |
| SMSU Overall Traditional Rate |                   | 68.4%               | 68.3%     | 59.9%     | 64.7%     | 67.2%     | 73.7%     | 63.1%     | 67.1%     | 66.5%     |           |
|                               |                   |                     |           |           |           |           |           |           |           |           |           |
| Students in Cohort            |                   |                     | Term      |           |           |           |           |           |           |           |           |
| Program                       | Category          | Result              | Fall 2014 | Fall 2015 | Fall 2016 | Fall 2017 | Fall 2018 | Fall 2019 | Fall 2020 | Fall 2021 | Total     |
| Physical Education            | Traditional       | # Students Leaving  | 3         | 3         | 1         | 4         | 2         | 2         | 3         | 1         | 19        |
|                               |                   | # Students Retained | 3         | 5         | 5         | 4         | 4         | 6         | 4         | 5         | 36        |
|                               | Traditional Total |                     | 6         | 8         | 6         | 8         | 6         | 8         | 7         | 6         | 55        |
|                               | Transfer          | # Students Leaving  | 2         |           |           |           | 2         |           | 1         | 1         | 6         |
|                               |                   | # Students Retained | 3         | 3         | 2         | 1         | 2         | 4         | 1         | 2         | 18        |
|                               | Transfer Total    | Jeagerie rietairie  | 5         | 3         | 2         | 1         | 4         | 4         | 2         | 3         | 24        |
| Physical Education Tota       |                   |                     | 11        | 11        | 8         | 9         | 10        | 12        | 9         | 9         | 79        |