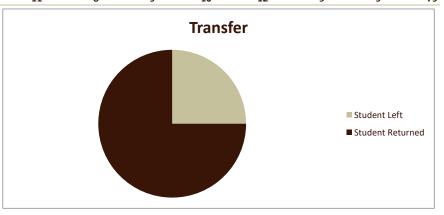

## **Retention of New Entering Student Cohorts**

Fall Entering Terms 2014-2021

| Retention Rates               |                   |                     | Term      |           |           |           |           |           |           |           |           |
|-------------------------------|-------------------|---------------------|-----------|-----------|-----------|-----------|-----------|-----------|-----------|-----------|-----------|
|                               |                   |                     |           |           |           |           |           |           |           |           | 8-Yr.     |
| Duaguaga                      | Catanami          | Doorde              | F-II 2014 | F-II 2015 | Fall 2016 | Fall 2017 | F-II 2010 | F-II 2010 | F-II 2020 | F-II 2024 | Composite |
| Program                       | Category          | Result              | Fall 2014 | Fall 2015 | Fall 2016 | Fall 2017 | Fall 2018 | Fall 2019 | Fall 2020 | Fall 2021 | Retention |
| Physical Education            |                   |                     |           |           |           |           |           |           |           |           |           |
|                               | Traditional       |                     |           |           |           |           |           |           |           |           |           |
|                               |                   | % Students Leaving  | 50.0%     | 37.5%     | 16.7%     | 50.0%     | 33.3%     | 25.0%     | 42.9%     | 16.7%     | 34.5%     |
|                               |                   | % Students Retained | 50.0%     | 62.5%     | 83.3%     | 50.0%     | 66.7%     | 75.0%     | 57.1%     | 83.3%     | 65.5%     |
|                               | Transfer          |                     |           |           |           |           |           |           |           |           |           |
|                               |                   | % Students Leaving  | 40.0%     | 0.0%      | 0.0%      | 0.0%      | 50.0%     | 0.0%      | 50.0%     | 33.3%     | 25.0%     |
|                               |                   | % Students Retained | 60.0%     | 100.0%    | 100.0%    | 100.0%    | 50.0%     | 100.0%    | 50.0%     | 66.7%     | 75.0%     |
|                               |                   |                     |           |           |           |           |           |           |           |           |           |
|                               |                   |                     | Fall 2014 | Fall 2015 | Fall 2016 | Fall 2017 | Fall 2018 | Fall 2019 | Fall 2020 | Fall 2021 | 8-Yr.     |
| SMSU Overall Traditional Rate |                   | 68.4%               | 68.3%     | 59.9%     | 64.7%     | 67.2%     | 73.7%     | 63.1%     | 67.1%     | 66.5%     |           |
|                               |                   |                     |           |           |           |           |           |           |           |           |           |
| Students in Cohort            |                   |                     | Term      |           |           |           |           |           |           |           |           |
| Program                       | Category          | Result              | Fall 2014 | Fall 2015 | Fall 2016 | Fall 2017 | Fall 2018 | Fall 2019 | Fall 2020 | Fall 2021 | Total     |
| Physical Education            | Traditional       | # Students Leaving  | 3         | 3         | 1         | 4         | 2         | 2         | 3         | 1         | 19        |
|                               |                   | # Students Retained | 3         | 5         | 5         | 4         | 4         | 6         | 4         | 5         | 36        |
|                               | Traditional Total |                     | 6         | 8         | 6         | 8         | 6         | 8         | 7         | 6         | 55        |
|                               | Transfer          | # Students Leaving  | 2         |           |           |           | 2         |           | 1         | 1         | 6         |
|                               |                   | # Students Retained | 3         | 3         | 2         | 1         | 2         | 4         | 1         | 2         | 18        |
|                               | Transfer Total    | Jeagerie rietairie  | 5         | 3         | 2         | 1         | 4         | 4         | 2         | 3         | 24        |
| Physical Education Tota       |                   |                     | 11        | 11        | 8         | 9         | 10        | 12        | 9         | 9         | 79        |